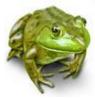

## Completion

Complete each statement.

1. Spell the word for this picture.

2. Spell the word for this picture.

3. Spell the word for this picture.

4. Spell the word for this picture.

5.

Spell the word that describes this picture

10. Spell the word for this picture.

Answer 1: Frog

Answer 2: Apple

Answer 3: Shirt

Answer 4: Dress

Answer 5: Ball

Answer 6: Fish

Answer 7: Fox