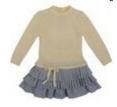

## Completion

Complete each statement.

1. Spell the word for this picture.

2. Spell the word for this picture.

3. Spell the word for this picture.

4. Spell the word for this picture.

5.

Spell the word that describes this picture

10. Spell the word for this picture.

Answer 1: Frog

Answer 2: Apple

Answer 3: Shirt

Answer 4: Dress

Answer 5: Ball

Answer 6: Fish

Answer 7: Fox