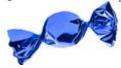

10. Spell the word for this picture.

Answer 1: Frog

Answer 2: Apple

Answer 3: Shirt

Answer 4: Dress

Answer 5: Ball

Answer 6: Fish

Answer 7: Fox

Answer 8: Bunny

Answer 9: Crab

Answer 10: Candy