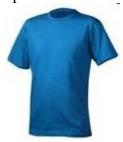

## Completion

Complete each statement.

1. Spell the word for this picture.

2. Spell the word for this picture.

3. Spell the word for this picture.

4. Spell the word for this picture.

5.

Spell the word that describes this picture

10. Spell the word for this picture.

Answer 1: Frog

Answer 2: Apple

Answer 3: Shirt

Answer 4: Dress

Answer 5: Ball

Answer 6: Fish

Answer 7: Fox