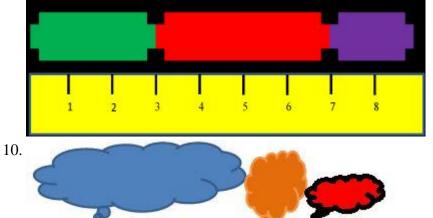

## Completion

Complete each statement.

1. How many inches long are the green and red shapes togehter in the picture? (Put ONLY a number. NO WORDS.)

2. About how many inches long are the orange and red clouds together in the picture?

3. About how many inches long are the blue and orange clouds together in the picture?

4. How many inches long is the shortest cloud?

5. How many inches long are the blue and green shapes together in the picture?

6. How many inches long are the purple and green shapes together in the picture?

7. How many inches longer is the red shape than the purple one in the picture?

8. How many inches shorter is the purple shape than the green one in the picture?

9. How many inches longer is the red shape than the green one in the picture?

How much longer is the blue cloud than the red cloud in the picture?

- Answer 1: 6
- Answer 2: 3
- Answer 3: 6
- Answer 4: 1
- Answer 5: 6
- Answer 6: 6
- Answer 7: 2
- Answer 8: 1
- Answer 9: 1
- Answer 10: 3