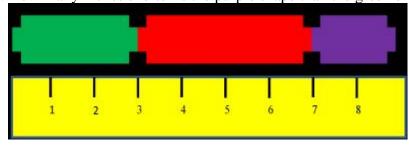

6. How many inches long are the purple and green shapes together in the picture?

7. How many inches longer is the red shape than the purple one in the picture?

8. How many inches shorter is the purple shape than the green one in the picture?

9. How many inches longer is the red shape than the green one in the picture?

How much longer is the blue cloud than the red cloud in the picture?

- Answer 1: 6
- Answer 2: 3
- Answer 3: 6
- Answer 4: 1
- Answer 5: 6
- Answer 6: 6
- Answer 7: 2
- Answer 8: 1
- Answer 9: 1
- Answer 10: 3