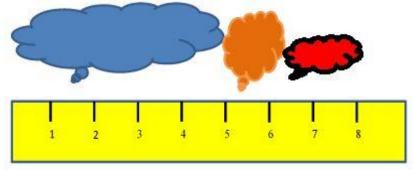

## Completion

Complete each statement.

1. How many inches long are the green and red shapes togehter in the picture? (Put ONLY a number. NO WORDS.)

2. About how many inches long are the orange and red clouds together in the picture?

3. About how many inches long are the blue and orange clouds together in the picture?

4. How many inches long is the shortest cloud?

5. How many inches long are the blue and green shapes together in the picture?

9. How many inches longer is the red shape than the green one in the picture?

How much longer is the blue cloud than the red cloud in the picture?

- Answer 1: 6
- Answer 2: 3
- Answer 3: 6
- Answer 4: 1
- Answer 5: 6
- Answer 6: 6
- Answer 7: 2
- Answer 8: 1
- Answer 9: 1
- Answer 10: 3