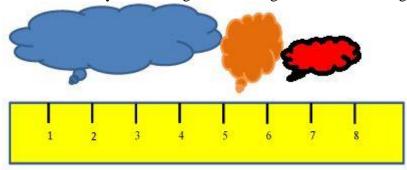

## Completion

Complete each statement.

1. How many inches long are the green and red shapes togehter in the picture? (Put ONLY a number. NO WORDS.)

2. About how many inches long are the orange and red clouds together in the picture?

3. About how many inches long are the blue and orange clouds together in the picture?

4. How many inches long is the shortest cloud?

5. How many inches long are the blue and green shapes together in the picture?

9. How many inches longer is the red shape than the green one in the picture?

How much longer is the blue cloud than the red cloud in the picture?

- Answer 1: 6
- Answer 2: 3
- Answer 3: 6
- Answer 4: 1
- Answer 5: 6
- Answer 6: 6
- Answer 7: 2
- Answer 8: 1
- Answer 9: 1
- Answer 10: 3