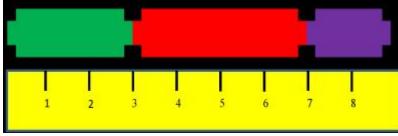

6. How many inches long are the purple and green shapes together in the picture?

7. How many inches longer is the red shape than the purple one in the picture?

8. How many inches shorter is the purple shape than the green one in the picture?

9. How many inches longer is the red shape than the green one in the picture?

How much longer is the blue cloud than the red cloud in the picture?

- Answer 1: 6
- Answer 2: 3
- Answer 3: 6
- Answer 4: 1
- Answer 5: 6
- Answer 6: 6
- Answer 7: 2
- Answer 8: 1
- Answer 9: 1
- Answer 10: 3