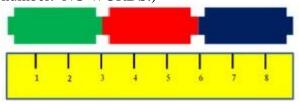

## Completion

Complete each statement.

1. How many inches long are the green and red shapes togehter in the picture? (Put ONLY a number. NO WORDS.)

2. About how many inches long are the orange and red clouds together in the picture?

6. How many inches long are the purple and green shapes together in the picture?

7. How many inches longer is the red shape than the purple one in the picture?

8. How many inches shorter is the purple shape than the green one in the picture?