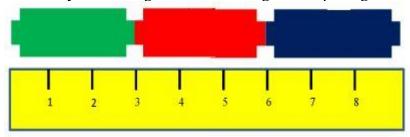

## Completion

Complete each statement.

1. How many inches long are the green and red shapes togehter in the picture? (Put ONLY a number. NO WORDS.)

2. About how many inches long are the orange and red clouds together in the picture?

3. About how many inches long are the blue and orange clouds together in the picture?

4. How many inches long is the shortest cloud?

5. How many inches long are the blue and green shapes together in the picture?

6. How many inches long are the purple and green shapes together in the picture?

7. How many inches longer is the red shape than the purple one in the picture?

8. How many inches shorter is the purple shape than the green one in the picture?

9. How many inches longer is the red shape than the green one in the picture?

How much longer is the blue cloud than the red cloud in the picture?

- Answer 1: 6
- Answer 2: 3
- Answer 3: 6
- Answer 4: 1
- Answer 5: 6
- Answer 6: 6
- Answer 7: 2
- Answer 8: 1
- Answer 9: 1
- Answer 10: 3