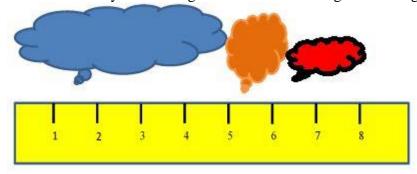

## Completion

Complete each statement.

1. How many inches long are the green and red shapes togehter in the picture? (Put ONLY a number. NO WORDS.)

2. About how many inches long are the orange and red clouds together in the picture?

3. About how many inches long are the blue and orange clouds together in the picture?

4. How many inches long is the shortest cloud?

5. How many inches long are the blue and green shapes together in the picture?

9. How many inches longer is the red shape than the green one in the picture?

How much longer is the blue cloud than the red cloud in the picture?

- Answer 1: 6
- Answer 2: 3
- Answer 3: 6
- Answer 4: 1
- Answer 5: 6
- Answer 6: 6
- Answer 7: 2
- Answer 8: 1
- Answer 9: 1
- Answer 10: 3