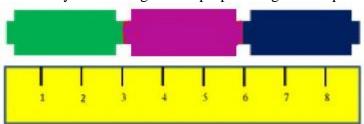

## Completion

Complete each statement.

1. How many inches long are the green and red shapes togehter in the picture? (Put ONLY a number. NO WORDS.)

2. About how many inches long are the orange and red clouds together in the picture?

3. About how many inches long are the blue and orange clouds together in the picture?

4. How many inches long is the shortest cloud?

5. How many inches long are the blue and green shapes together in the picture?

6. How many inches long are the purple and green shapes together in the picture?

7. How many inches longer is the red shape than the purple one in the picture?

8. How many inches shorter is the purple shape than the green one in the picture?

9. How many inches longer is the red shape than the green one in the picture?

How much longer is the blue cloud than the red cloud in the picture?

- Answer 1: 6
- Answer 2: 3
- Answer 3: 6
- Answer 4: 1
- Answer 5: 6
- Answer 6: 6
- Answer 7: 2
- Answer 8: 1
- Answer 9: 1
- Answer 10: 3