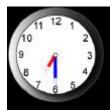

What time does this clock say?

- a. 6:15
- b. 7:00

- c. 6:30
- d. 6:00

7.

What time does this clock say?

- a. 6:00
- b. 12:00

- c. 12:30
- d. 12:15

8.