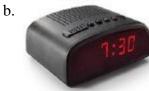

c.

d.

3. Which analog clock below matches this digital clock?

b.

d.

4. Which digital clock below shows the same time as this analog

clock?

a.

b.

c.

d.

5.

What time does this clock say?

- a. 6:00
- b. 11:00

c. 12:00d. 12:30

6.