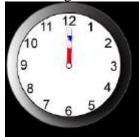

## **Multiple Choice**

*Identify the choice that best completes the statement or answers the question.* 

What time does this clock say?

- a. 2:00
- b. 1:00

- c. 12:00
- d. 11:00

2. Which digital clock below matches this analog clock?

c.

d.

3. Which analog clock below matches this digital clock?

b.

d.

4. Which digital clock below shows the same time as this analog

clock?

a.