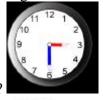

b.

c.

d.

5.

What time does this clock say?

- a. 6:00
- b. 11:00

c. 12:00d. 12:30

6.