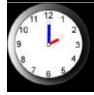

## **Multiple Choice**

*Identify the choice that best completes the statement or answers the question.* 

What time does this clock say?

- a. 2:00
- b. 1:00

- c. 12:00
- d. 11:00

2. Which digital clock below matches this analog clock?