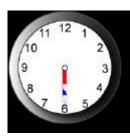

## Completion

Complete each statement.

What time does this clock say?

What time does this clock say?