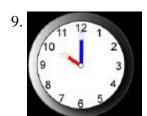

## Completion

Complete each statement.

What time does this clock say?

What time does this clock say?

Answer 7: B

Answer 8: D

Answer 9: 10:00

Answer 10: 4:30

Answer 11: 12:30