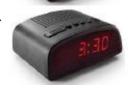

c.

d.

3. Which analog clock below matches this digital clock?

b.

d.

4. Which digital clock below shows the same time as this analog

clock?

a.

b.

c.

d.

5.

What time does this clock say?

- a. 6:00
- b. 11:00

c. 12:00d. 12:30

6.