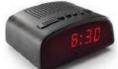

## **Multiple Choice**

*Identify the choice that best completes the statement or answers the question.* 

What time does this clock say?

- a. 2:00
- b. 1:00

- c. 12:00
- d. 11:00

2. Which digital clock below matches this analog clock?

c.

d.

3. Which analog clock below matches this digital clock?

b.

d.

4. Which digital clock below shows the same time as this analog

clock?

a.