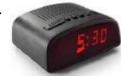

What time does this clock say?

- a. 6:15
- b. 7:00

- c. 6:30
- d. 6:00

7.

What time does this clock say?

- a. 6:00
- b. 12:00

- c. 12:30
- d. 12:15

8.

Which digital clock below matches this analog clock?

a.

b.

c.

d.