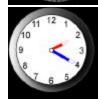

What time does this clock say?

- a. 6:15
- b. 7:00

- c. 6:30
- d. 6:00

7.

What time does this clock say?

- a. 6:00
- b. 12:00

- c. 12:30
- d. 12:15

8.