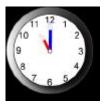

## **Multiple Choice**

*Identify the choice that best completes the statement or answers the question.* 

What time does this clock say?

- a. 2:00
- b. 1:00

- c. 12:00
- d. 11:00

2. Which digital clock below matches this analog clock?