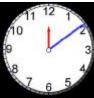

b.

c.

d.

5.

What time does this clock say?

- a. 6:00
- b. 11:00

c. 12:00d. 12:30

6.

What time does this clock say?

- a. 6:15
- b. 7:00

- c. 6:30
- d. 6:00

7.

What time does this clock say?

- a. 6:00
- b. 12:00

- c. 12:30
- d. 12:15

8.