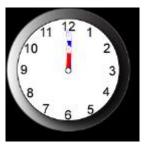

b.

c.

d.

5.

What time does this clock say?

- a. 6:00
- b. 11:00

c. 12:00d. 12:30

6.

What time does this clock say?

- a. 6:15
- b. 7:00

- c. 6:30
- d. 6:00

7.

What time does this clock say?

- a. 6:00
- b. 12:00

- c. 12:30
- d. 12:15

8.