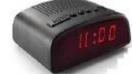

c.

d.

3. Which analog clock below matches this digital clock?

b.

d.

4. Which digital clock below shows the same time as this analog

clock?

a.