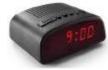

b.

c.

d.

5.

What time does this clock say?

- a. 6:00
- b. 11:00

c. 12:00d. 12:30

6.

What time does this clock say?

- a. 6:15
- b. 7:00

- c. 6:30
- d. 6:00

7.

What time does this clock say?

- a. 6:00
- b. 12:00

- c. 12:30
- d. 12:15

8.