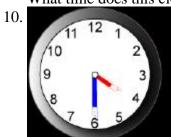

## Completion

Complete each statement.

What time does this clock say?

What time does this clock say?

Answer 7: B

Answer 8: D

Answer 9: 10:00

Answer 10: 4:30

Answer 11: 12:30