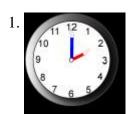

## **Multiple Choice**

*Identify the choice that best completes the statement or answers the question.* 

What time does this clock say?

- a. 2:00
- b. 1:00

- c. 12:00
- d. 11:00

2. Which digital clock below matches this analog clock?