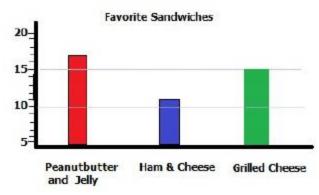

2. How many more people liked grilled cheese than ham & cheese sandwiches?

a. 3

c. 1

b. 4

d. 2

3. How many more people liked peanut butter and jelly than ham & cheese sandwiches?

- a. 4
- b. 2

- c. 6
- d. 9
- 4. Which 2 sandwiches are liked the most?

- a. Peanut Butter & Jelly and Grilled c. Grilled Cheese and Ham & Cheese
- b. Peanut Butter & Jelly and Ham & Cheese
- 5. How many people told which sandwich they liked?

- a. 38
- b. 40

- c. 43
- d. 47