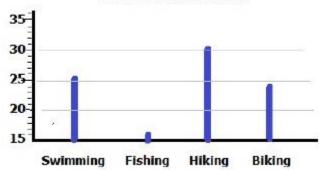

6. Which is the least favorite summer vacation activity?

a. swimming

c. kicking

b. fishing

- d. biking
- 7. How many more people like to hike than fish?

**Summer Vacation Activities** 

b. 10

- d. 5
- 8. What is the favorite summer activity?

**Summer Vacation Activities** 

a. swimming

c. hiking

b. fishing

d. biking

9. How many people answered the question of what they like to do on their summer vacation?

b. 97

- d. 79
- 10. How many total people liked grilled cheese or ham & cheese sandwiches the most?