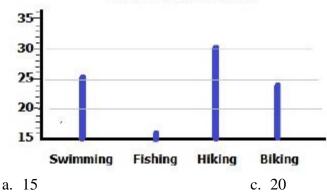

6. Which is the least favorite summer vacation activity?

a. swimming

c. kicking

b. fishing

- d. biking
- 7. How many more people like to hike than fish?

**Summer Vacation Activities** 

b. 10

- d. 5
- 8. What is the favorite summer activity?

**Summer Vacation Activities** 

a. swimming

c. hiking

b. fishing

d. biking

9. How many people answered the question of what they like to do on their summer vacation?

b. 97

- d. 79
- 10. How many total people liked grilled cheese or ham & cheese sandwiches the most?