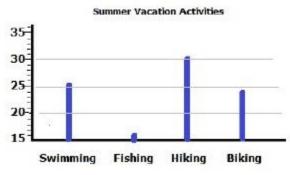

## **Multiple Choice**

Identify the choice that best completes the statement or answers the question.

1. What is this chart measuring?

- a. How fun swimming is
- c. How many things people do
- b. Summer Vacation Activities
- d. Who likes to hike

6. Which is the least favorite summer vacation activity?

a. swimming

c. kicking

b. fishing

- d. biking
- 7. How many more people like to hike than fish?

**Summer Vacation Activities** 

b. 10

- d. 5
- 8. What is the favorite summer activity?

**Summer Vacation Activities** 

a. swimming

c. hiking

b. fishing

d. biking

9. How many people answered the question of what they like to do on their summer vacation?

b. 97

- d. 79
- 10. How many total people liked grilled cheese or ham & cheese sandwiches the most?