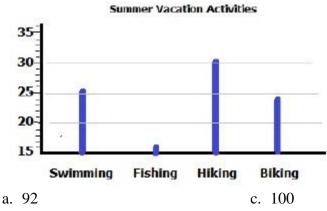

## **Multiple Choice**

Identify the choice that best completes the statement or answers the question.

1. What is this chart measuring?

- a. How fun swimming is
- c. How many things people do
- b. Summer Vacation Activities
- d. Who likes to hike

6. Which is the least favorite summer vacation activity?

a. swimming

c. kicking

b. fishing

- d. biking
- 7. How many more people like to hike than fish?

**Summer Vacation Activities** 

b. 10

- d. 5
- 8. What is the favorite summer activity?

**Summer Vacation Activities** 

a. swimming

c. hiking

b. fishing

d. biking

9. How many people answered the question of what they like to do on their summer vacation?

b. 97

- d. 79
- 10. How many total people liked grilled cheese or ham & cheese sandwiches the most?

a. 12

c. 4

b. 26

d. 16

- Answer 1: B
- Answer 2: B
- Answer 3: C
- Answer 4: A
- Answer 5: C
- Answer 6: B
- Answer 7: A
- Answer 8: C
- Answer 9: B
- Answer 10: B