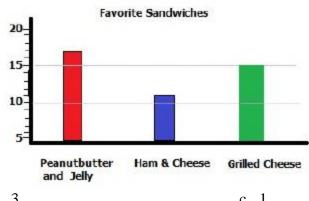

2. How many more people liked grilled cheese than ham & cheese sandwiches?

a. 3

c. 1

b. 4

d. 2

3. How many more people liked peanut butter and jelly than ham & cheese sandwiches?

- a. 4
- b. 2

- c. 6
- d. 9
- 4. Which 2 sandwiches are liked the most?

- a. Peanut Butter & Jelly and Grilled c. Grilled Cheese and Ham & Cheese
- b. Peanut Butter & Jelly and Ham & Cheese
- 5. How many people told which sandwich they liked?

- a. 38
- b. 40

- c. 43
- d. 47