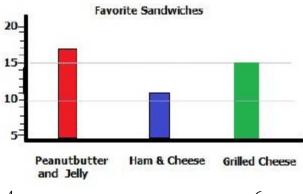

2. How many more people liked grilled cheese than ham & cheese sandwiches?

a. 3

c. 1

b. 4

d. 2

3. How many more people liked peanut butter and jelly than ham & cheese sandwiches?

- a. 4
- b. 2

- c. 6
- d. 9
- 4. Which 2 sandwiches are liked the most?

- a. Peanut Butter & Jelly and Grilled c. Grilled Cheese and Ham & Cheese
- b. Peanut Butter & Jelly and Ham & Cheese
- 5. How many people told which sandwich they liked?

- a. 38
- b. 40

- c. 43
- d. 47