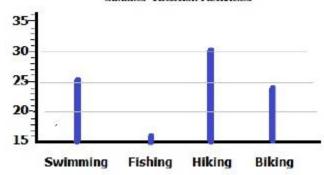

6. Which is the least favorite summer vacation activity?

a. swimming

c. kicking

b. fishing

- d. biking
- 7. How many more people like to hike than fish?

**Summer Vacation Activities** 

b. 10

- d. 5
- 8. What is the favorite summer activity?

**Summer Vacation Activities** 

a. swimming

c. hiking

b. fishing

d. biking

9. How many people answered the question of what they like to do on their summer vacation?

b. 97

- d. 79
- 10. How many total people liked grilled cheese or ham & cheese sandwiches the most?