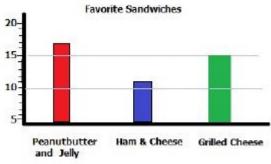

2. How many more people liked grilled cheese than ham & cheese sandwiches?

a. 3

c. 1

b. 4

d. 2

3. How many more people liked peanut butter and jelly than ham & cheese sandwiches?

- a. 4
- b. 2

- c. 6
- d. 9
- 4. Which 2 sandwiches are liked the most?

- a. Peanut Butter & Jelly and Grilled c. Grilled Cheese and Ham & Cheese
- b. Peanut Butter & Jelly and Ham & Cheese
- 5. How many people told which sandwich they liked?

- a. 38
- b. 40

- c. 43
- d. 47

a. 12

c. 4

b. 26

d. 16

- Answer 1: B
- Answer 2: B
- Answer 3: C
- Answer 4: A
- Answer 5: C
- Answer 6: B
- Answer 7: A
- Answer 8: C
- Answer 9: B
- Answer 10: B