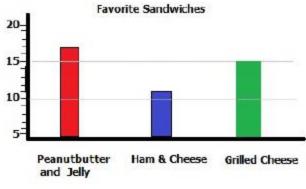

## **Multiple Choice**

Identify the choice that best completes the statement or answers the question.

1. What is this chart measuring?

- a. How fun swimming is
- c. How many things people do
- b. Summer Vacation Activities
- d. Who likes to hike

2. How many more people liked grilled cheese than ham & cheese sandwiches?

a. 3

c. 1

b. 4

d. 2

3. How many more people liked peanut butter and jelly than ham & cheese sandwiches?

- a. 4
- b. 2

- c. 6
- d. 9
- 4. Which 2 sandwiches are liked the most?

- a. Peanut Butter & Jelly and Grilled c. Grilled Cheese and Ham & Cheese
- b. Peanut Butter & Jelly and Ham & Cheese
- 5. How many people told which sandwich they liked?

- a. 38
- b. 40

- c. 43
- d. 47