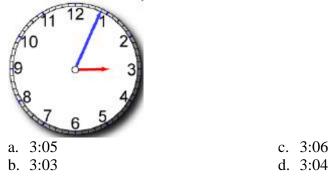

7. What time will it be in 10 minutes from the time shown on the clock?

8. What time is shown on the clock?

9. What time will it be in 10 minutes from the time shown on the clock?

10. What time will it be in 30 minutes from the time shown on the clock?