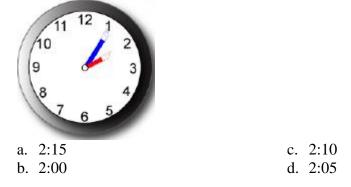

## **Multiple Choice**

Identify the choice that best completes the statement or answers the question.

1. What time is shown on the clock?

2. What time was it 5 minutes earlier than the time shown on the clock?