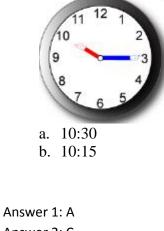

## **Multiple Choice**

Identify the choice that best completes the statement or answers the question.

1. What time is shown on the clock?

2. What time was it 5 minutes earlier than the time shown on the clock?

3. What time will it be in 10 minutes from the time shown on the clock?

c. 7:10

d. 8:20

4. What time is shown on the clock?

5. What time was it 5 minutes earlier then the time shown on the clock?

6. What time was it 5 minutes earlier from the time shown on the clock?