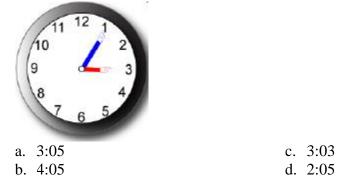

## **Multiple Choice**

Identify the choice that best completes the statement or answers the question.

1. What time is shown on the clock?

2. What time was it 5 minutes earlier than the time shown on the clock?

3. What time will it be in 10 minutes from the time shown on the clock?

c. 7:10

d. 8:20

4. What time is shown on the clock?

5. What time was it 5 minutes earlier then the time shown on the clock?

6. What time was it 5 minutes earlier from the time shown on the clock?