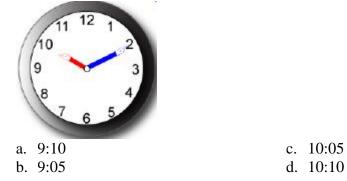

3. What time will it be in 10 minutes from the time shown on the clock?

c. 7:10

d. 8:20

4. What time is shown on the clock?

5. What time was it 5 minutes earlier then the time shown on the clock?

6. What time was it 5 minutes earlier from the time shown on the clock?

7. What time will it be in 10 minutes from the time shown on the clock?

8. What time is shown on the clock?

9. What time will it be in 10 minutes from the time shown on the clock?

10. What time will it be in 30 minutes from the time shown on the clock?