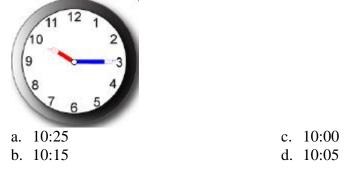

7. What time will it be in 10 minutes from the time shown on the clock?

8. What time is shown on the clock?

9. What time will it be in 10 minutes from the time shown on the clock?

10. What time will it be in 30 minutes from the time shown on the clock?