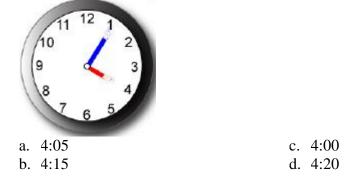

## **Multiple Choice**

Identify the choice that best completes the statement or answers the question.

1. What time is shown on the clock?

2. What time was it 5 minutes earlier than the time shown on the clock?

3. What time will it be in 10 minutes from the time shown on the clock?

c. 7:10

d. 8:20

4. What time is shown on the clock?

5. What time was it 5 minutes earlier then the time shown on the clock?

6. What time was it 5 minutes earlier from the time shown on the clock?