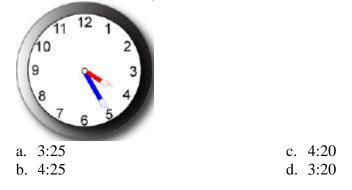

3. What time will it be in 10 minutes from the time shown on the clock?

c. 7:10

d. 8:20

4. What time is shown on the clock?

5. What time was it 5 minutes earlier then the time shown on the clock?

6. What time was it 5 minutes earlier from the time shown on the clock?