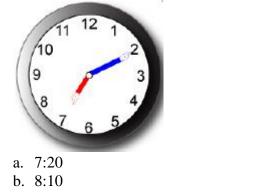

7. What time will it be in 10 minutes from the time shown on the clock?

8. What time is shown on the clock?

9. What time will it be in 10 minutes from the time shown on the clock?

10. What time will it be in 30 minutes from the time shown on the clock?