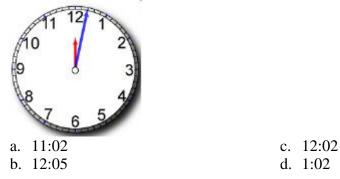

7. What time will it be in 10 minutes from the time shown on the clock?

8. What time is shown on the clock?

9. What time will it be in 10 minutes from the time shown on the clock?

10. What time will it be in 30 minutes from the time shown on the clock?

c. 10:00

d. 10:45

- Answer 2: C
- Answer 3: A
- Answer 4: C
- Answer 5: B
- Answer 6: C
- Answer 7: A
- Answer 8: D
- Answer 9: B
- Answer 10: D