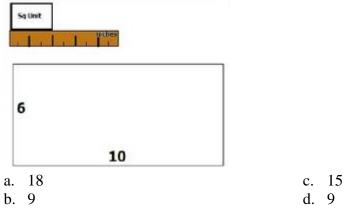

- 5. What is the area of a rectangle that has a length of 11 km and a width of 9 km?
  - a. 90 sq km
     c. 2 sq km

     b. 99 sq km
     d. 20 sq km
- 6. Patty was creating a grid for a game. She measured the squares she would put on the game board. The board is 6 in by 10 in. How many square units will she need? Use the diagram to figure it out. Be sure to check out the measurement data in the diagram.

7. What is the area of a rectangle that has a length of 5 km and a width of 2 km?

- a. 7 sq km
- b. 3 sq km d. 10 sq km

8. What is the area of a rectangle that has a length of 7 m and a width of 6 m?

- a. 13 sq m c. 1 sq m
- b. 42 sq m d. 43 sq m