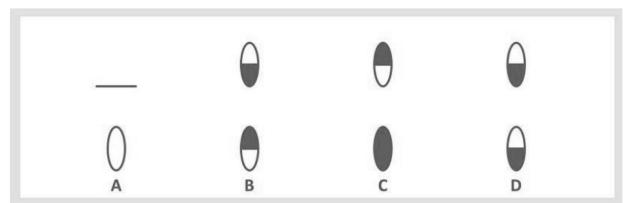

Answers:

Q1 : B (Alternating between a white and a shaded triangle

Q2: C (Alternating between a black and gray five point star

Q3 : B (Alternative with same shape, but the gray half point up and then down.