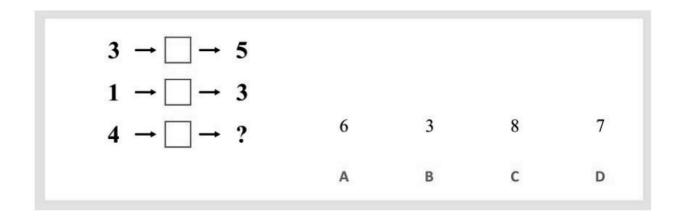

Q4 : A ( + 2 )

Q5 : D ( - 1 )

Q6. A Cup - They are term used to meassure volume)

Q7 B Pinta - They are famous ship

Q8. A

Q9. D