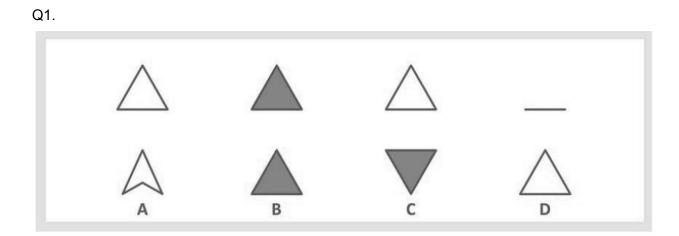

Answers:

Q1 : B (Alternating between a white and a shaded triangle

Q2: C (Alternating between a black and gray five point star

Q3 : B (Alternative with same shape, but the gray half point up and then down.