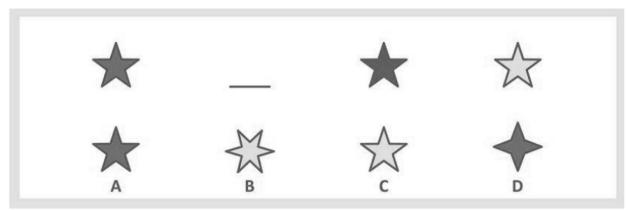

Answers:

Q1 : B (Alternating between a white and a shaded triangle

Q2: C (Alternating between a black and gray five point star

Q3 : B (Alternative with same shape, but the gray half point up and then down.